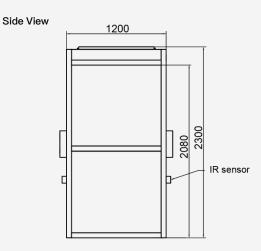

Logo Custom

Infrared Sensor

Canopy Waterproof

LED Indicator

Fire Safety Requirements, Arms Open Automatically

Disabled Type

| Specifications        |                                                         |
|-----------------------|---------------------------------------------------------|
| Model No.             | DS401WS                                                 |
| Туре                  | Full Height Turnstile (disabled type)                   |
| Brand                 | Daosafe                                                 |
| Framework Material    | 304 Stainless Steel                                     |
| Dimension             | 1200*1200*2300mm                                        |
| Reader Height         | 1000mm                                                  |
| Net Weight            | 250kg/pcs                                               |
| Passage Width         | 1lane, 900mm–1200mm                                     |
| Passing Direction     | Single directional / Bi-directional                     |
| MCBF                  | 10 million                                              |
| Waterproof Level      | IP65                                                    |
| Power Supply          | AC220V/110V, 50/60Hz                                    |
| Operation Voltage     | 24V DC                                                  |
| Power Consumption     | 40W                                                     |
| Operation Temperature | –15 °C – 60 °C                                          |
| Operation Humidity    | 0 ~ 95% (No freeze)                                     |
| Working Environment   | Indoor/Outdoor                                          |
| Infrared Sensor       | 2 pairs                                                 |
| Flow Rate             | 35 people per minute                                    |
| LED Indicator         | Two LED indicators on top:<br>green→entry, red×no entry |
| Communication         | Dry contact, Relay signal, RS485                        |
| Emergency             | Arms will open automatically                            |
| Flexibility           | Integrate with any access control                       |