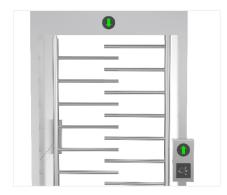

### Full Height Turnstile (disabled type)

DS401WS full height turnstile is disabled type with infrared sensor, the passage width can reach to 900-1200mm for large deliveries and handicapped pass through.

Top solid rain protection roof canopy to protect the body from inclement weather and to prevent persons who want to climb over for unauthorized entry.

Logo Custom

Infrared Sensor

Canopy Waterproof

LED Indicator

Fire Safety Requirements, Arms Open Automatically

Disabled Type

| Specifications        |                                                         |
|-----------------------|---------------------------------------------------------|
| Model No.             | DS401WS                                                 |
| Туре                  | Full Height Turnstile (disabled type)                   |
| Brand                 | Daosafe                                                 |
| Framework Material    | 304 Stainless Steel                                     |
| Dimension             | 1200*1200*2300mm                                        |
| Reader Height         | 1000mm                                                  |
| Net Weight            | 250kg/pcs                                               |
| Passage Width         | 1lane, 900mm–1200mm                                     |
| Passing Direction     | Single directional / Bi-directional                     |
| MCBF                  | 10 million                                              |
| Waterproof Level      | IP65                                                    |
| Power Supply          | AC220V/110V, 50/60Hz                                    |
| Operation Voltage     | 24V DC                                                  |
| Power Consumption     | 40W                                                     |
| Operation Temperature | –15 °C – 60 °C                                          |
| Operation Humidity    | 0 ~ 95% (No freeze)                                     |
| Working Environment   | Indoor/Outdoor                                          |
| Infrared Sensor       | 2 pairs                                                 |
| Flow Rate             | 35 people per minute                                    |
| LED Indicator         | Two LED indicators on top:<br>green→entry, red×no entry |
| Communication         | Dry contact, Relay signal, RS485                        |
| Emergency             | Arms will open automatically                            |
| Flexibility           | Integrate with any access control                       |