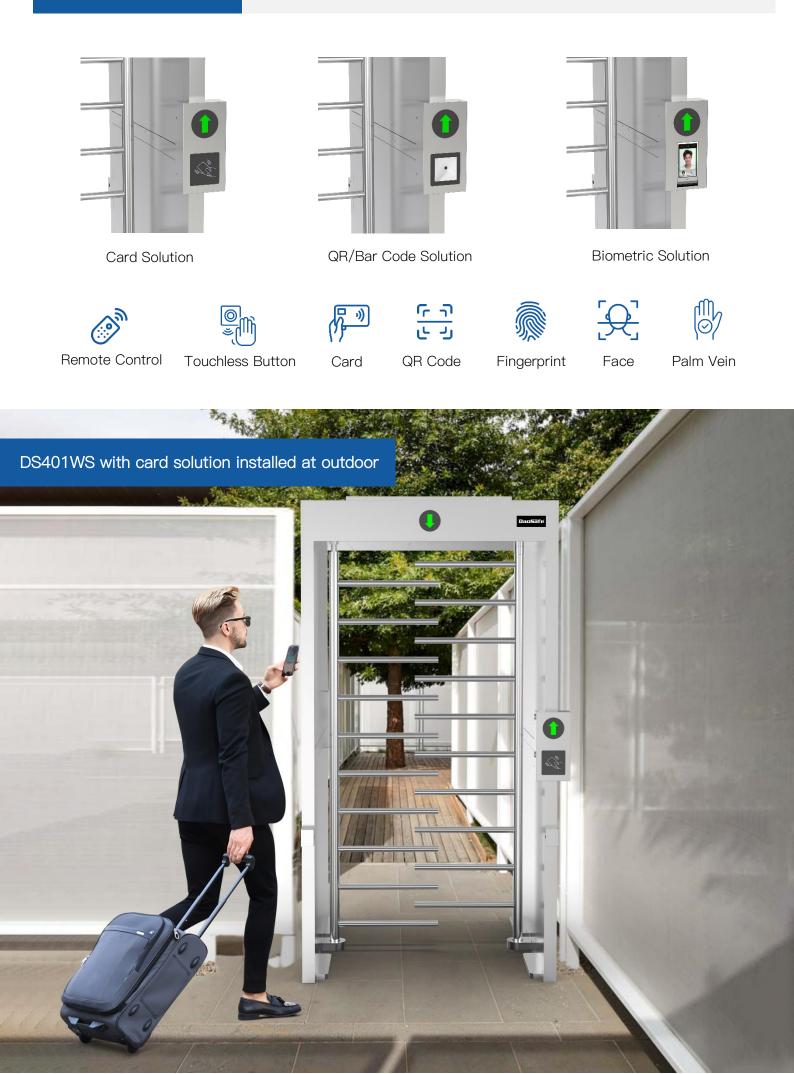

#### **Customized Service**

- Material optional.
- Appearance color can be customized based on installation environment.
- Dimensions can be customized to meet your request.
- Infrared sensor is optional. \*The gate will close immediately after people triggers the last infrared.
- Logo can be customized.
- Picture: high resolution and 3D renderings picture can be customized

Logo Custom

Infrared Sensor

Canopy Waterproof

LED Indicator

Fire Safety Requirements, Arms Open Automatically

Disabled Type

| Specifications        |                                                         |
|-----------------------|---------------------------------------------------------|
| Model No.             | DS401WS                                                 |
| Туре                  | Full Height Turnstile (disabled type)                   |
| Brand                 | Daosafe                                                 |
| Framework Material    | 304 Stainless Steel                                     |
| Dimension             | 1200*1200*2300mm                                        |
| Reader Height         | 1000mm                                                  |
| Net Weight            | 250kg/pcs                                               |
| Passage Width         | 1lane, 900mm–1200mm                                     |
| Passing Direction     | Single directional / Bi-directional                     |
| MCBF                  | 10 million                                              |
| Waterproof Level      | IP65                                                    |
| Power Supply          | AC220V/110V, 50/60Hz                                    |
| Operation Voltage     | 24V DC                                                  |
| Power Consumption     | 40W                                                     |
| Operation Temperature | –15 °C – 60 °C                                          |
| Operation Humidity    | 0 ~ 95% (No freeze)                                     |
| Working Environment   | Indoor/Outdoor                                          |
| Infrared Sensor       | 2 pairs                                                 |
| Flow Rate             | 35 people per minute                                    |
| LED Indicator         | Two LED indicators on top:<br>green→entry, red×no entry |
| Communication         | Dry contact, Relay signal, RS485                        |
| Emergency             | Arms will open automatically                            |
| Flexibility           | Integrate with any access control                       |