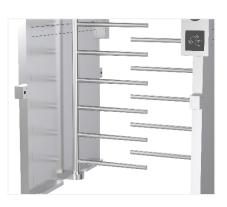

### Full Height Turnstile (disabled type)

DS401WS full height turnstile is disabled type with infrared sensor, the passage width can reach to 900-1200mm for large deliveries and handicapped pass through.

#### Features

- Two way or one way working.
- Passage width can be extended to 900-1200mm.
- 304 brushed stainless steel, durable and antirust.
- Solid rain protection roof to resist bad weather and intrusions.
- The movement with absorber structure, making the product operate very quietly.
- Support integrated with any type of access control systems.
- Structure of trunking to contain cable tidy inside the case.
- Green and red LED indicator display passing status.
- IP65 waterproof level, indoor/outdoor use.
- Fire safety requirements, arms open automatically.
- Entry direction can be controlled manually through lock.
- Easy to install and maintain.
- 3 years warranty support.