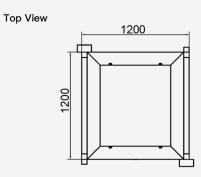

Logo Custom

Infrared Sensor

Canopy Waterproof

LED Indicator

Fire Safety Requirements, Arms Open Automatically

Disabled Type

| Specifications        |                                                         |
|-----------------------|---------------------------------------------------------|
| Model No.             | DS401WS                                                 |
| Туре                  | Full Height Turnstile (disabled type)                   |
| Brand                 | Daosafe                                                 |
| Framework Material    | 304 Stainless Steel                                     |
| Dimension             | 1200*1200*2300mm                                        |
| Reader Height         | 1000mm                                                  |
| Net Weight            | 250kg/pcs                                               |
| Passage Width         | 1lane, 900mm–1200mm                                     |
| Passing Direction     | Single directional / Bi-directional                     |
| MCBF                  | 10 million                                              |
| Waterproof Level      | IP65                                                    |
| Power Supply          | AC220V/110V, 50/60Hz                                    |
| Operation Voltage     | 24V DC                                                  |
| Power Consumption     | 40W                                                     |
| Operation Temperature | –15 °C – 60 °C                                          |
| Operation Humidity    | 0 ~ 95% (No freeze)                                     |
| Working Environment   | Indoor/Outdoor                                          |
| Infrared Sensor       | 2 pairs                                                 |
| Flow Rate             | 35 people per minute                                    |
| LED Indicator         | Two LED indicators on top:<br>green→entry, red×no entry |
| Communication         | Dry contact, Relay signal, RS485                        |
| Emergency             | Arms will open automatically                            |
| Flexibility           | Integrate with any access control                       |