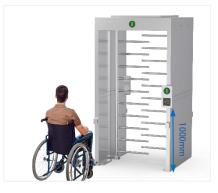

### Full Height Turnstile (disabled type)

DS401WS full height turnstile is disabled type with infrared sensor, the passage width can reach to 900-1200mm for large deliveries and handicapped pass through.