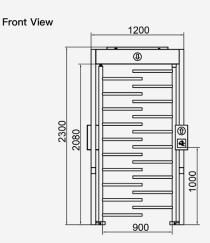

Logo Custom

Infrared Sensor

Canopy Waterproof

LED Indicator

Fire Safety Requirements, Arms Open Automatically

Disabled Type

| Specifications        |                                                         |
|-----------------------|---------------------------------------------------------|
| Model No.             | DS401WS                                                 |
| Туре                  | Full Height Turnstile (disabled type)                   |
| Brand                 | Daosafe                                                 |
| Framework Material    | 304 Stainless Steel                                     |
| Dimension             | 1200*1200*2300mm                                        |
| Reader Height         | 1000mm                                                  |
| Net Weight            | 250kg/pcs                                               |
| Passage Width         | 1lane, 900mm–1200mm                                     |
| Passing Direction     | Single directional / Bi-directional                     |
| MCBF                  | 10 million                                              |
| Waterproof Level      | IP65                                                    |
| Power Supply          | AC220V/110V, 50/60Hz                                    |
| Operation Voltage     | 24V DC                                                  |
| Power Consumption     | 40W                                                     |
| Operation Temperature | –15 °C – 60 °C                                          |
| Operation Humidity    | 0 ~ 95% (No freeze)                                     |
| Working Environment   | Indoor/Outdoor                                          |
| Infrared Sensor       | 2 pairs                                                 |
| Flow Rate             | 35 people per minute                                    |
| LED Indicator         | Two LED indicators on top:<br>green→entry, red×no entry |
| Communication         | Dry contact, Relay signal, RS485                        |
| Emergency             | Arms will open automatically                            |
| Flexibility           | Integrate with any access control                       |