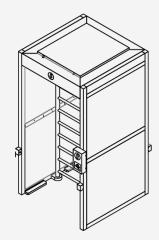

### Full Height Turnstile (disabled type)

DS401WS full height turnstile is disabled type with infrared sensor, the passage width can reach to 900-1200mm for large deliveries and handicapped pass through.

Top solid rain protection roof canopy to protect the body from inclement weather and to prevent persons who want to climb over for unauthorized entry.

#### Features

- Two way or one way working.
- Passage width can be extended to 900-1200mm.
- 304 brushed stainless steel, durable and antirust.
- Solid rain protection roof to resist bad weather and intrusions.
- The movement with absorber structure, making the product operate very quietly.
- Support integrated with any type of access control systems.
- Structure of trunking to contain cable tidy inside the case.
- Green and red LED indicator display passing status.
- IP65 waterproof level, indoor/outdoor use.
- Fire safety requirements, arms open automatically.
- Entry direction can be controlled manually through lock.
- Easy to install and maintain.
- 3 years warranty support.