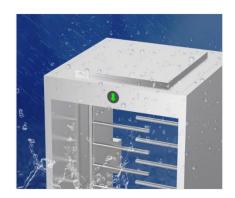

Logo Custom

Infrared Sensor

Canopy Waterproof

LED Indicator

Fire Safety Requirements, Arms Open Automatically

Disabled Type

| Specifications        |                                                         |
|-----------------------|---------------------------------------------------------|
| Model No.             | DS401WS                                                 |
| Туре                  | Full Height Turnstile (disabled type)                   |
| Brand                 | Daosafe                                                 |
| Framework Material    | 304 Stainless Steel                                     |
| Dimension             | 1200*1200*2300mm                                        |
| Reader Height         | 1000mm                                                  |
| Net Weight            | 250kg/pcs                                               |
| Passage Width         | 1lane, 900mm–1200mm                                     |
| Passing Direction     | Single directional / Bi-directional                     |
| MCBF                  | 10 million                                              |
| Waterproof Level      | IP65                                                    |
| Power Supply          | AC220V/110V, 50/60Hz                                    |
| Operation Voltage     | 24V DC                                                  |
| Power Consumption     | 40W                                                     |
| Operation Temperature | –15 °C – 60 °C                                          |
| Operation Humidity    | 0 ~ 95% (No freeze)                                     |
| Working Environment   | Indoor/Outdoor                                          |
| Infrared Sensor       | 2 pairs                                                 |
| Flow Rate             | 35 people per minute                                    |
| LED Indicator         | Two LED indicators on top:<br>green→entry, red×no entry |
| Communication         | Dry contact, Relay signal, RS485                        |
| Emergency             | Arms will open automatically                            |
| Flexibility           | Integrate with any access control                       |