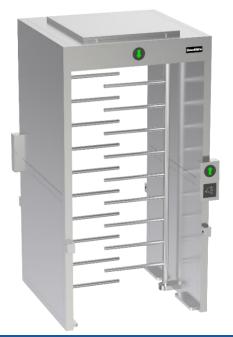

### Full Height Turnstile (disabled type)

DS401WS full height turnstile is disabled type with infrared sensor, the passage width can reach to 900-1200mm for large deliveries and handicapped pass through.

Top solid rain protection roof canopy to protect the body from inclement weather and to prevent persons who want to climb over for unauthorized entry.

#### Features

- Two way or one way working.
- Passage width can be extended to 900-1200mm.
- 304 brushed stainless steel, durable and antirust.
- Solid rain protection roof to resist bad weather and intrusions.
- The movement with absorber structure, making the product operate very quietly.
- Support integrated with any type of access control systems.
- Structure of trunking to contain cable tidy inside the case.
- Green and red LED indicator display passing status.
- IP65 waterproof level, indoor/outdoor use.
- Fire safety requirements, arms open automatically.
- Entry direction can be controlled manually through lock.
- Easy to install and maintain.
- 3 years warranty support.

Logo Custom

Infrared Sensor

Canopy Waterproof

LED Indicator

Fire Safety Requirements, Arms Open Automatically

Disabled Type

| Specifications        |                                                         |
|-----------------------|---------------------------------------------------------|
| Model No.             | DS401WS                                                 |
| Туре                  | Full Height Turnstile (disabled type)                   |
| Brand                 | Daosafe                                                 |
| Framework Material    | 304 Stainless Steel                                     |
| Dimension             | 1200*1200*2300mm                                        |
| Reader Height         | 1000mm                                                  |
| Net Weight            | 250kg/pcs                                               |
| Passage Width         | 1lane, 900mm–1200mm                                     |
| Passing Direction     | Single directional / Bi-directional                     |
| MCBF                  | 10 million                                              |
| Waterproof Level      | IP65                                                    |
| Power Supply          | AC220V/110V, 50/60Hz                                    |
| Operation Voltage     | 24V DC                                                  |
| Power Consumption     | 40W                                                     |
| Operation Temperature | –15 °C – 60 °C                                          |
| Operation Humidity    | 0 ~ 95% (No freeze)                                     |
| Working Environment   | Indoor/Outdoor                                          |
| Infrared Sensor       | 2 pairs                                                 |
| Flow Rate             | 35 people per minute                                    |
| LED Indicator         | Two LED indicators on top:<br>green→entry, red×no entry |
| Communication         | Dry contact, Relay signal, RS485                        |
| Emergency             | Arms will open automatically                            |
| Flexibility           | Integrate with any access control                       |