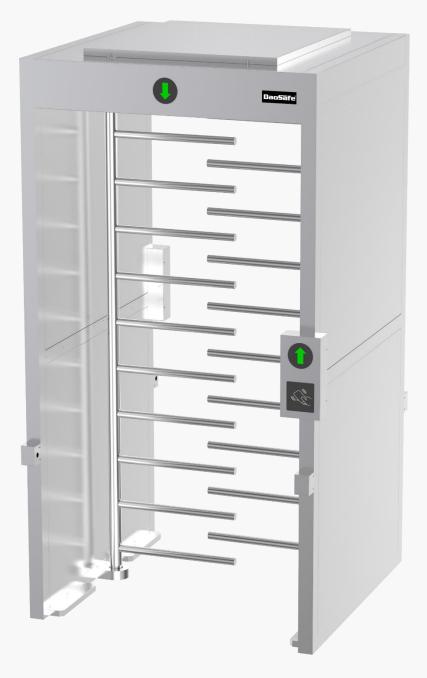

### Full Height Turnstile (disabled type)

DS401WS full height turnstile is disabled type with infrared sensor, the passage width can reach to 900-1200mm for large deliveries and handicapped pass through.

Top solid rain protection roof canopy to protect the body from inclement weather and to prevent persons who want to climb over for unauthorized entry.

#### Features

- Two way or one way working.
- Passage width can be extended to 900-1200mm.
- 304 brushed stainless steel, durable and antirust.
- Solid rain protection roof to resist bad weather and intrusions.
- The movement with absorber structure, making the product operate very quietly.
- Support integrated with any type of access control systems.
- Structure of trunking to contain cable tidy inside the case.
- Green and red LED indicator display passing status.
- IP65 waterproof level, indoor/outdoor use.
- Fire safety requirements, arms open automatically.
- Entry direction can be controlled manually through lock.
- Easy to install and maintain.
- 3 years warranty support.

Logo Custom

Infrared Sensor

Canopy Waterproof

LED Indicator

Fire Safety Requirements, Arms Open Automatically

Disabled Type

| Specifications        |                                                         |
|-----------------------|---------------------------------------------------------|
| Model No.             | DS401WS                                                 |
| Туре                  | Full Height Turnstile (disabled type)                   |
| Brand                 | Daosafe                                                 |
| Framework Material    | 304 Stainless Steel                                     |
| Dimension             | 1200*1200*2300mm                                        |
| Reader Height         | 1000mm                                                  |
| Net Weight            | 250kg/pcs                                               |
| Passage Width         | 1lane, 900mm–1200mm                                     |
| Passing Direction     | Single directional / Bi-directional                     |
| MCBF                  | 10 million                                              |
| Waterproof Level      | IP65                                                    |
| Power Supply          | AC220V/110V, 50/60Hz                                    |
| Operation Voltage     | 24V DC                                                  |
| Power Consumption     | 40W                                                     |
| Operation Temperature | –15 °C – 60 °C                                          |
| Operation Humidity    | 0 ~ 95% (No freeze)                                     |
| Working Environment   | Indoor/Outdoor                                          |
| Infrared Sensor       | 2 pairs                                                 |
| Flow Rate             | 35 people per minute                                    |
| LED Indicator         | Two LED indicators on top:<br>green→entry, red×no entry |
| Communication         | Dry contact, Relay signal, RS485                        |
| Emergency             | Arms will open automatically                            |
| Flexibility           | Integrate with any access control                       |