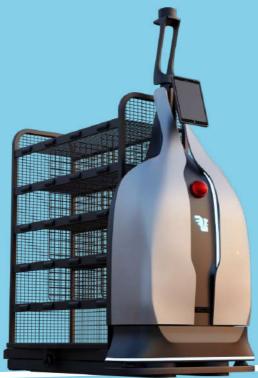

## Flux

- 450kg Payload
- · Handling Unit: Pallet, Trolley, Picking Cart
- Max Speed: 1,4m/s
- Dimensions: W600-800mm x D1600mm x H180mm
- Adjustable Width: min 600mm max 800mm
- Adjustable Fork for Trolley / Cart Handling
- Lithium Ion Battery (LiFePO4) / 24V / 120 Ah
- Wireless Charging
- Free and Social Navigation with Collaborative Capability
- Fleet Management
- 2D Safety Laser Scanner (30m range)
- 3D Lidar Scanner (100m range)
- 3D Depth Camera for obstacle avoidance and object detection
- WLAN / 4G Connectivity