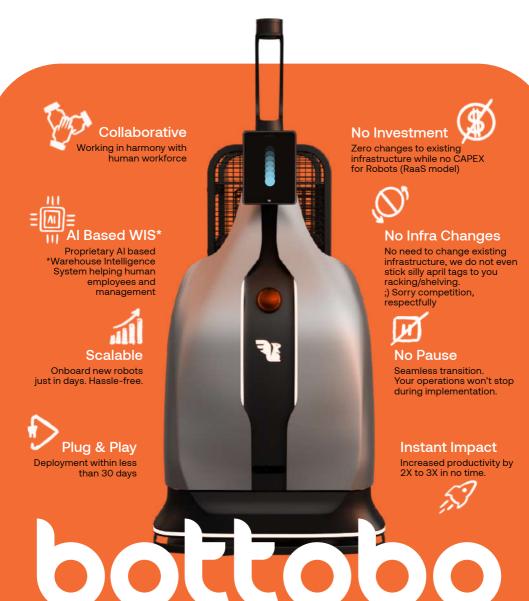

## Flux

Bottobo aims to revolutionize the AMR market by its solid technology and business model behind.

bottobo Flux

## Flux

- 450kg Payload
- · Handling Unit: Pallet, Trolley, Picking Cart
- Max Speed: 1,4m/s
- Dimensions: W600-800mm x D1600mm x H180mm
- Adjustable Width: min 600mm max 800mm
- Adjustable Fork for Trolley / Cart Handling
- Lithium Ion Battery (LiFePO4) / 24V / 120 Ah
- Wireless Charging
- Free and Social Navigation with Collaborative Capability
- Fleet Management
- 2D Safety Laser Scanner (30m range)
- 3D Lidar Scanner (100m range)
- 3D Depth Camera for obstacle avoidance and object detection
- WLAN / 4G Connectivity