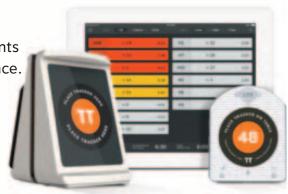

# Grow your business with Table Tracker

**Table Tracker** 

Fast Casual restaurants understand the importance of delivering food quickly.

Table Tracker helps restaurants deliver a better guest experience and operate more efficiently.

#### Locate

Deliver

Order

The tracker reads tags on the costumer's table and broadcasts its location.

Food runners reference Order

view to identify a guest's exact

#### Analyze

Managers can use the Table Tracker app to view performance reports.

location and deliver food.

**Analytics & Reporting** Measure delivery times to identify pain points and improve your operation and performance.