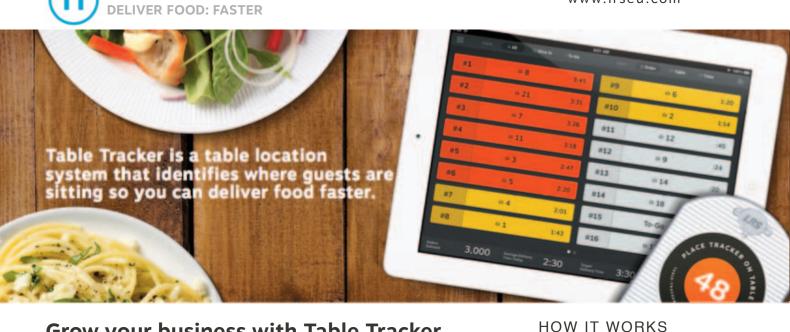

#### Locate

Deliver

Order

The tracker reads tags on the costumer's table and broadcasts its location.

Food runners reference Order

view to identify a guest's exact

#### Analyze

Managers can use the Table Tracker app to view performance reports.

location and deliver food.

**Analytics & Reporting** Measure delivery times to identify pain points and improve your operation and performance.

When an order is ready, food runners know exactly where guests are sitting and color indicates which orders are late.

Table Tracker collects important data so restaurant managers know how they're performing over time and across multiple locations.